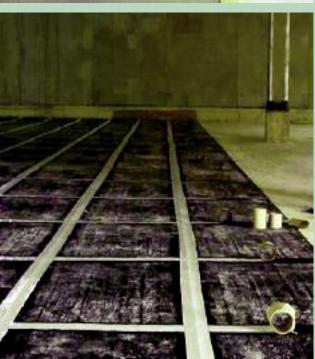

## CESTORATIONE

• STRUCTURAL SYSTEM MEADOW-CRETE®

- SURFACE RENOVATION MEADOW-PATCH®
- CHEMICAL ANCHORING/BONDING EPOXIES/CEMENTITIOUS
- •WATERPROOFING MEL-ROL®

QUALITY...INTEGRITY...SERVICE...SINCE 1926