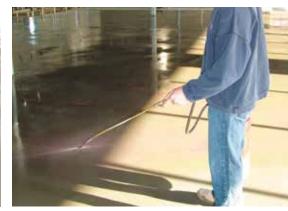

When using our LIQUI-HARD and LIQUI-HARD ULTRA concrete hardener and densifier products, the concrete surface should be cured effectively and efficiently before LIQUI-HARD is applied. For optimal results, make sure to use MED-CURE curing aid to make your LIQU-HARD application a complete success.

MED-CURE concrete curing aid was specially formulated to supplement the LIQUI-HARD line of concrete hardeners and densifiers. MED-CURE is ideal as a concrete curing aid for LIQUI-HARD applications to prepare the surface for the next step of the densifying process. MED-CURE and LIQUI-HARD work seamlessly together to create a pure, sustainable, durable concrete surface that will last for years to come.