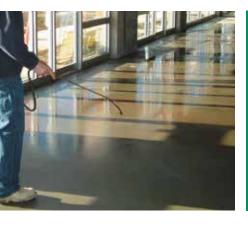

When using our LIQUI-HARD and LIQUI-HARD ULTRA concrete hardener and densifier products, the concrete surface should be cured effectively and efficiently before LIQUI-HARD is applied. For optimal results, make sure to use MED-CURE curing aid to make your LIQU-HARD application a complete success.

MED-CURE concrete curing aid was specially formulated to supplement the LIQUI-HARD line of concrete hardeners and densifiers. MED-CURE is ideal as a concrete curing aid for LIQUI-HARD applications to prepare the surface for the next step of the densifying process. MED-CURE and LIQUI-HARD work seamlessly together to create a pure, sustainable, durable concrete surface that will last for years to come.