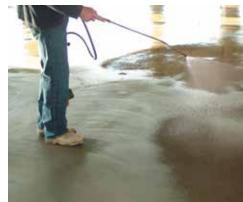

MED-CURE concrete curing aid was specially formulated to supplement the LIQUI-HARD line of concrete hardeners and densifiers. MED-CURE is ideal as a concrete curing aid for LIQUI-HARD applications to prepare the surface for the next step of the densifying process. MED-CURE and LIQUI-HARD work seamlessly together to create a pure, sustainable, durable concrete surface that will last for years to come.

## **FEATURES/BENEFITS:**

- Penetrates to aid curing for all LIQUI-HARD applications.
- Provides a finished surface for the next step of the LIQUI-HARD process.
- Does not require removal prior to LIQUI-HARD application.
- Ideal for new, old, interior, exterior, and horizontal concrete.
- Dries fast.
- Application tools may be cleaned with water.
- VOC compliant ... actual VOC content is 0.
- Can also be used for dustproofing new concrete (after 28 days) or existing concrete.