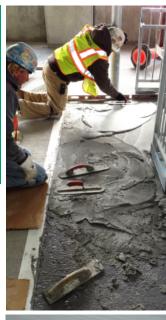

For more information, visit www.wrmeadows.com or call 1-800-342-5976.

overlay with minimal disruption/downtime.

- May Be Used As An Overlay And Repair Mortar (Vs. Repair Mortar Only).

SPECTRUM RE-KOTE TF is designed to create a durable and aesthetically

pleasing concrete surface. It is a high strength, rapid turn-around, durable over-

lay/repair mortar that may be stamped or stencil and colored enhanced to

provide the owner not only with a durable repair, but an architecturally pleasing