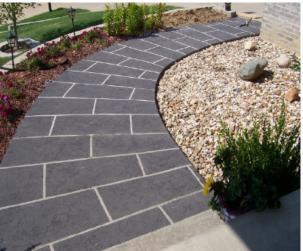

pleasing concrete surface. It is a high strength, rapid turn-around, durable over-

lay/repair mortar that may be stamped or stencil and colored enhanced to

provide the owner not only with a durable repair, but an architecturally pleasing

- · High Compressive Strength (High Wear And Abrasion Resistance).
- · High Bond Strength.
- · High Resistance Surface Cracking.
- · May Be Architecturally Enhanced.
- · May Be Stamped Or Stenciled.
- · Integral Powder Or Liquid Inorganic Pigment.
- · May Be Acid Stained Or Dyed.