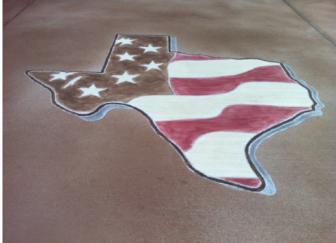

pleasing concrete surface. It is a high strength, rapid turn-around, durable over-

lay/repair mortar that may be stamped or stencil and colored enhanced to

provide the owner not only with a durable repair, but an architecturally pleasing

- · High Compressive Strength (High Wear And Abrasion Resistance).
- · High Bond Strength.
- · High Resistance Surface Cracking.
- · May Be Architecturally Enhanced.
- · May Be Stamped Or Stenciled.
- · Integral Powder Or Liquid Inorganic Pigment.
- · May Be Acid Stained Or Dyed.